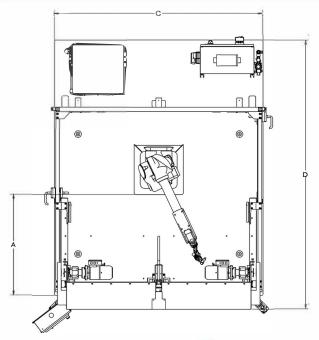

| WORK CELL DIMENSIONS      |                    |
|---------------------------|--------------------|
| "A" - Work Area           | 45.00" (1143mm)    |
| "B" - Front Opening Width | 32.50" (825.5mm)   |
| "C" - Overall Width       | 93.00" (2362mm)    |
| "D" - Overall Length      | 120.12" (3051mm)   |
| "E" - Work Height         | 34.63" (880mm)     |
| "F" - Opening Height      | 44.00" (1117.6mm)  |
| "G" - Overall Height      | 101.41" (2575.8mm) |