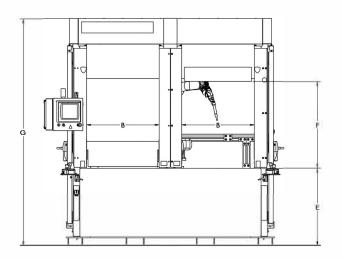

| WORK CELL DIMENSIONS      |                    |
|---------------------------|--------------------|
| "A" - Work Area           | 45.00" (1143mm)    |
| "B" - Front Opening Width | 32.50" (825.5mm)   |
| "C" - Overall Width       | 93.00" (2362mm)    |
| "D" - Overall Length      | 120.12" (3051mm)   |
| "E" - Work Height         | 34.63" (880mm)     |
| "F" - Opening Height      | 44.00" (1117.6mm)  |
| "G" - Overall Height      | 101.41" (2575.8mm) |