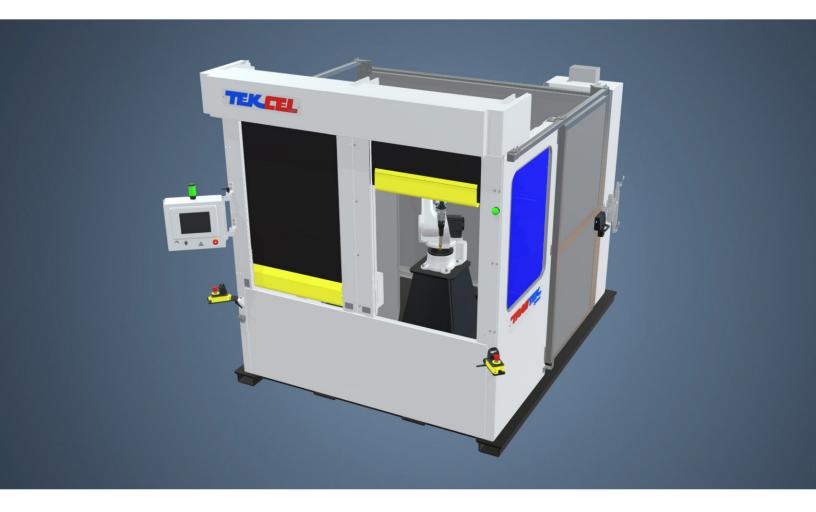

## TekCel 1000 TIG Weld

## TranTek Systems pre-engineered automation cells are cost-effective and offer the following features and benefits:

- Common bases for ease of installation and start-up
- Work cell design is adaptable to multiple configurations and applications
- Available with tooling for a turn-key single source solution
- Pre-engineered for shorter lead-times
- Low investment cost
- PLC/HMI and other features of high technical content are included
- Safety PLC is standard
- Customer selectable component options in base price
- Compatible with all robot manufacturers
- Easy tool accessibility from rear entry doors
- Obstruction-free cell access with hidden cable routing
- Preconfigured PLC/HMI base programs for easy start-ups

TRANTEK SYSTEMS 417 HUGHES DRIVE TRAVERSE CITY, MI 49696 PHONE: 231-946-6270

FAX: 231-946-3206

E-MAIL: INFO@TRANTEKYSTEMS.COM

TRANTEKSYSTEMS.COM

| INCLUDED FEATURES                 |                                                                                |  |
|-----------------------------------|--------------------------------------------------------------------------------|--|
| Light Curtains                    | 14mm resolution cascadable                                                     |  |
| Cell Lighting                     | Industrial led light bars                                                      |  |
| Robot Riser                       | 300-620mm height range<br>(100mm increments)                                   |  |
| Two Safety Gates                  | Solenoid locking with internal release with lock-out                           |  |
| Integrated Cell                   | Functionally programmed cell ready for tooling                                 |  |
| Stack Light                       | 3 color red, amber & green                                                     |  |
| Operator Runbar                   | Cycle start OPTO-Touch<br>& E-Stop                                             |  |
| PLC (Choice Of)                   | AB CompactLogix Safety Processor<br>5069 L310ERS2<br>Siemens SIMATIC S7-1500 F |  |
| HMI (Choice Of)                   | AB PanelView Plus 7-10"<br>Siemens TP1200 Comfort Panel                        |  |
| Paint Color<br>(Choice Of)        | Any RAL color pallet industrial enamel                                         |  |
| <b>Lower Panel Color</b>          | Red, blue or charcoal 1/4" polymer panel                                       |  |
| Viewable Weld<br>Windows          | 1/4" clear polycarbonate panels with blue curtains                             |  |
| PLC Main Panel                    | Low voltage control panel (24VDC)                                              |  |
| Power Distribution Panel          | High voltage control panel<br>(120VAC-480VAC)                                  |  |
| Quick Disconnect Tooling Features | Ethernet I/O available at tooling                                              |  |
| FRL & Drip Leg                    | 1/2" drip leg, filter regulator & lock-out                                     |  |
| Automatic Doors                   | Vertical roll-up                                                               |  |
| Tool Riser                        | Tubular frame                                                                  |  |