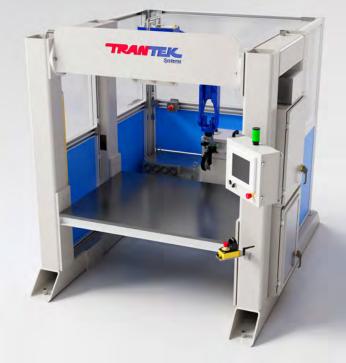

## TekCel X-1000 Welding

**TranTek Systems** pre-engineered automation cells are cost-effective and offer a wealth of features and benefits.

## TekCel X-1000 Welding

TranTek Systems 417 Hughes Drive Traverse City, MI 49696 Phone (231) 946-6270 FAX (231)946-3206 Info@TranTekSystems.com TranTekSystems.com

- · Common base for ease of installation and start up
- Design is adaptable to multiple configurations and applications.
- Available with tooling for a turn-key single source solution
- · Pre-engineered for shorter lead-times
- · Low investment cost
- PLC/HMI and other features of high technical content are included
- · Safety PLC is standard
- Customer selectable component options in base price
- · Compatible with all robot manufacturers
- · Easy tool accessibility from rear entry doors
- · Obstruction-free cell access with hidden cable routing
- Preconfigured PLC/HM I base programs for easy start ups

| INCLUDED FEATURES           |                                                                                   |
|-----------------------------|-----------------------------------------------------------------------------------|
| Light Curtains              | 25mm resolution cascadable                                                        |
| Laser Floor Scanner         | Keyence SZ-V32NC CIP<br>Safety Scanner                                            |
| Cell Lighting               | Industrial led light bars                                                         |
| Safety Gate                 | Solenoid locking with internal release with lock-out                              |
| Integrated Cell             | Functionally programmed cell ready for tooling                                    |
| Stack Light                 | 3 color red, amber & green                                                        |
| Operator Runbar             | Cycle start OPTO-Touch & E-Stop                                                   |
| PLC (Choice Of)             | AB CompactLogix Safety<br>Processor<br>5069 L320ERS2<br>Siemens SIMATIC S7-1500 F |
| HMI (Choice Of)             | AB PanelView Plus 7 -10"<br>Siemens TP1200 Comfort Panel                          |
| Paint Color (Choice Of)     | Any RAL color pallet- industrial enamel                                           |
| Panel Color                 | Red, blue or charcoal 1/4" polymer                                                |
| PLC Main Panel              | Low voltage control panel (24vdc)                                                 |
| Power Distribution<br>Panel | High voltage control panel (120vac-480vac)                                        |
| FRL & Drip Leg              | 1/2" drip leg, filter regulator & lock-out                                        |