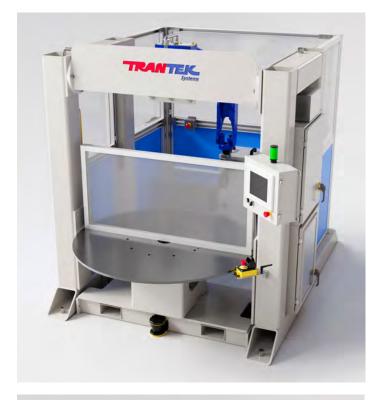

## TekCel X-1000 Welding

**TranTek Systems** pre-engineered automation cells are cost-effective and offer a wealth of features and benefits.

## TekCel X-1000 Welding

TranTek Systems 417 Hughes Drive Traverse City, MI 49696 Phone (231) 946-6270 FAX (231)946-3206 Info@TranTekSystems.com TranTekSystems.com

- · Common base for ease of installation and start up
- Design is adaptable to multiple configurations and applications.
- Available with tooling for a turn-key single source solution
- · Pre-engineered for shorter lead-times
- · Low investment cost
- PLC/HMI and other features of high technical content are included
- · Safety PLC is standard
- Customer selectable component options in base price
- · Compatible with all robot manufacturers
- · Easy tool accessibility from rear entry doors
- · Obstruction-free cell access with hidden cable routing
- Preconfigured PLC/HM I base programs for easy start ups

| INCLUDED FEATURES           |                                                                                   |
|-----------------------------|-----------------------------------------------------------------------------------|
| Light Curtains              | 25mm resolution cascadable                                                        |
| Laser Floor Scanner         | Keyence SZ-V32NC CIP<br>Safety Scanner                                            |
| Cell Lighting               | Industrial led light bars                                                         |
| Safety Gate                 | Solenoid locking with internal release with lock-out                              |
| Integrated Cell             | Functionally programmed cell ready for tooling                                    |
| Stack Light                 | 3 color red, amber & green                                                        |
| Operator Runbar             | Cycle start OPTO-Touch & E-Stop                                                   |
| PLC (Choice Of)             | AB CompactLogix Safety<br>Processor<br>5069 L320ERS2<br>Siemens SIMATIC S7-1500 F |
| HMI (Choice Of)             | AB PanelView Plus 7 -10"<br>Siemens TP1200 Comfort Panel                          |
| Paint Color (Choice Of)     | Any RAL color pallet- industrial enamel                                           |
| Panel Color                 | Red, blue or charcoal 1/4" polymer                                                |
| PLC Main Panel              | Low voltage control panel (24vdc)                                                 |
| Power Distribution<br>Panel | High voltage control panel (120vac-480vac)                                        |
| FRL & Drip Leg              | 1/2" drip leg, filter regulator & lock-out                                        |