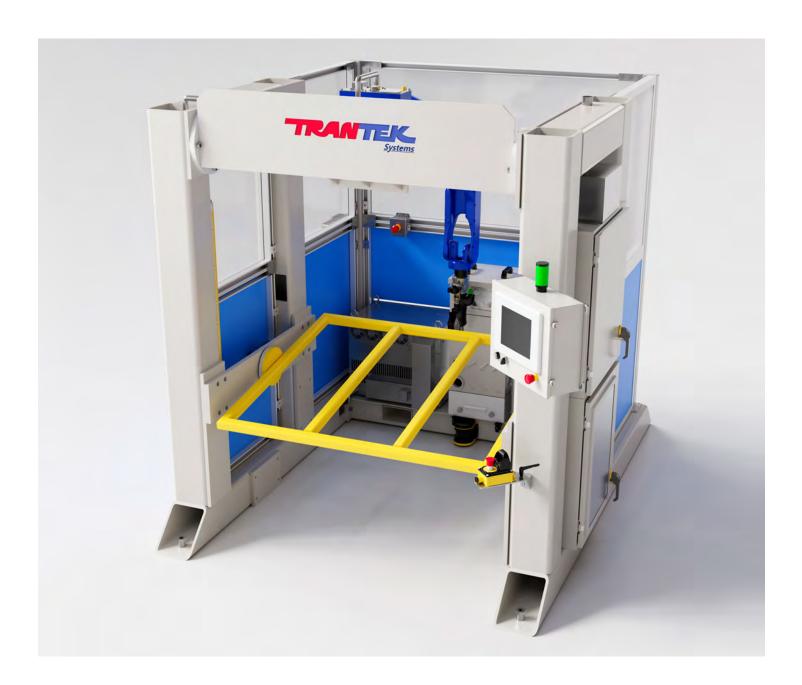

## TekCel X-1000 Welding

**TranTek Systems** pre-engineered automation cells are cost-effective and offer a wealth of features and benefits.

## TekCel X-1000 Welding

TranTek Systems 417 Hughes Drive Traverse City, MI 49696 Phone (231) 946-6270 FAX (231)946-3206 Info@TranTekSystems.com TranTekSystems.com

- · Common base for ease of installation and start up
- Design is adaptable to multiple configurations and applications.
- Available with tooling for a turn-key single source solution
- · Pre-engineered for shorter lead-times
- · Low investment cost
- PLC/HMI and other features of high technical content are included
- · Safety PLC is standard
- Customer selectable component options in base price
- · Compatible with all robot manufacturers
- · Easy tool accessibility from rear entry doors
- · Obstruction-free cell access with hidden cable routing
- Preconfigured PLC/HM I base programs for easy start ups

| INCLUDED FEATURES           |                                                                                   |
|-----------------------------|-----------------------------------------------------------------------------------|
| Light Curtains              | 25mm resolution cascadable                                                        |
| Laser Floor Scanner         | Keyence SZ-V32NC CIP<br>Safety Scanner                                            |
| Cell Lighting               | Industrial led light bars                                                         |
| Safety Gate                 | Solenoid locking with internal release with lock-out                              |
| Integrated Cell             | Functionally programmed cell ready for tooling                                    |
| Stack Light                 | 3 color red, amber & green                                                        |
| Operator Runbar             | Cycle start OPTO-Touch & E-Stop                                                   |
| PLC (Choice Of)             | AB CompactLogix Safety<br>Processor<br>5069 L320ERS2<br>Siemens SIMATIC S7-1500 F |
| HMI (Choice Of)             | AB PanelView Plus 7 -10"<br>Siemens TP1200 Comfort Panel                          |
| Paint Color (Choice Of)     | Any RAL color pallet- industrial enamel                                           |
| Panel Color                 | Red, blue or charcoal 1/4" polymer                                                |
| PLC Main Panel              | Low voltage control panel (24vdc)                                                 |
| Power Distribution<br>Panel | High voltage control panel (120vac-480vac)                                        |
| FRL & Drip Leg              | 1/2" drip leg, filter regulator & lock-out                                        |